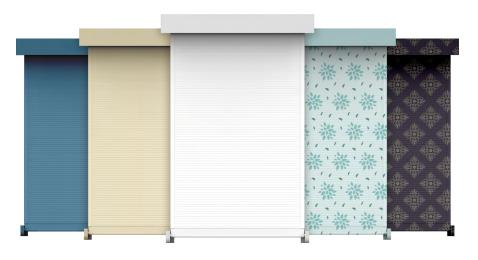

### A Wealth of Options to Meet Your Cosmetic Needs

1. Cover fabrics and sheet metal fascia available in a standard pallet of colors

- Options for fabric wrapped fascia to match the curtain cover material
- 3. Printable patterns for cover materials

The state of the s

 Fabric and colors fully customizable upon request