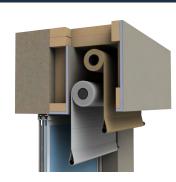

## **Roll-Up Shades and Covers**

- Doors, hallway barriers, and larger windows, deploy like a conventional window shade
- For smaller windows and doors:
  - 1) The hem bar locks into mounts that sit below the window
  - 2) Or the shade is guided by cables mounted along the frame
- The motor controls will function with a standard wall switch, wireless remote control, or by connecting to an existing alarm system

Roll-Ups mount above the windor or door

## **Mounting Options**

Above the door/ `
window frame

In the ceiling

In a soffit

With a second cosmetic cover

39 Kings Hwy, Gales Ferry, CT 06335 **Toll-Free: 888.551.4055 Sales: John Coughlin - 860.388.7494** 