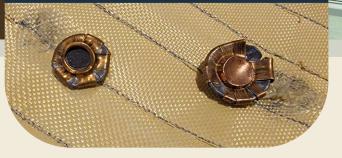

### **Features**

- Protects against most common variants of: 9mm, .357, .45, 10mm, .44 Mag
- UL752 Level 2 and 3 certified
- Maintains ADA compliance
- Easy installation, minimal disruption
- Motorized control for shades and curtains
- Can be wired to activate with an existing alarm system
- Large format and tailored sizing
- Customizable colors, patterns, and fabrics