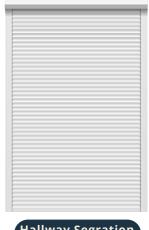

Roll-Up Window Shades Window and Hallway Curtains

Roll-Up Doorway Covers Fixed Panel Door Shields Hallway Segration & Blast Barriers

## **Roll-Up Shades and Covers**

- Doors, hallway barriers, and larger windows, deploy like a conventional window shade
- For smaller windows and doors:
  - 1) The hem bar locks into mounts that sit below the window
  - 2) Or the shade is guided by cables mounted along the frame
- The motor controls will function with a standard wall switch, wireless remote control, or by connecting to an existing alarm system