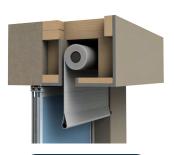

## **Roll-Up Shades and Covers**

- Doors, hallway barriers, and larger windows, deploy like a conventional window shade
- For smaller windows and doors:
  - 1) The hem bar locks into mounts that sit below the window
  - 2) Or the shade is guided by cables mounted along the frame
- The motor controls will function with a standard wall switch, wireless remote control, or by connecting to an existing alarm system

Roll-Ups mount above the windor or door