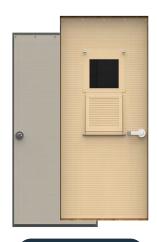

Roll-Up Window Shades Window and Hallway Curtains

Roll-Up Doorway Covers Fixed Panel Door Shields Hallway Segration & Blast Barriers

## **Roll-Up Shades and Covers**

- Doors, hallway barriers, and larger windows, deploy like a conventional window shade
- For smaller windows and doors:
  - 1) The hem bar locks into mounts that sit below the window
  - 2) Or the shade is guided by cables mounted along the frame
- The motor controls will function with a standard wall switch, wireless remote control, or by connecting to an existing alarm system

Roll-Ups mount above the windor or door