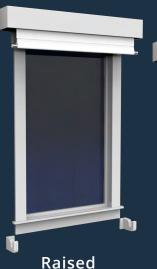

## **Roll-Up Shades and Covers**

- Doors, hallway barriers, and larger windows, deploy like a conventional window shade
- For smaller windows and doors:
  - 1) The hem bar locks into mounts that sit below the window
  - 2) Or the shade is guided by cables mounted along the frame
- The motor controls will function with a standard wall switch, wireless remote control, or by connecting to an existing alarm system

Roll-Ups mount above the windor or door