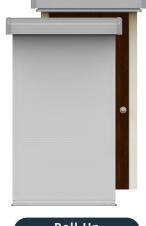

## **Roll-Up Shades and Covers**

- Doors, hallway barriers, and larger windows, deploy like a conventional window shade
- For smaller windows and doors:
  - 1) The hem bar locks into mounts that sit below the window
  - 2) Or the shade is guided by cables mounted along the frame
- The motor controls will function with a standard wall switch, wireless remote control, or by connecting to an existing alarm system

Roll-Ups mount above the windor or door