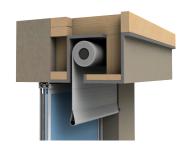

## **Roll-Up Shades and Covers**

- Doors, hallway barriers, and larger windows, deploy like a conventional window shade
- For smaller windows and doors:
  - 1) The hem bar locks into mounts that sit below the window
  - 2) Or the shade is guided by cables mounted along the frame
- The motor controls will function with a standard wall switch, wireless remote control, or by connecting to an existing alarm system

Roll-Ups mount above the windor or door

## **Mounting Options**

Above the door/ `
window frame

In the ceiling

In a soffit

With a second cosmetic cover

39 Kings Hwy, Gales Ferry, CT 06335 **Toll-Free: 888.551.4055 Sales: John Coughlin - 860.388.7494** 