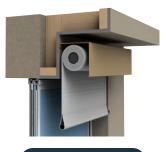

Roll-Ups mount above the windor or door

## **Mounting Options**

Above the door/ `
window frame

In the ceiling

In a soffit

With a second cosmetic cover

39 Kings Hwy, Gales Ferry, CT 06335 **Toll-Free: 888.551.4055 Sales: John Coughlin - 860.388.7494** 