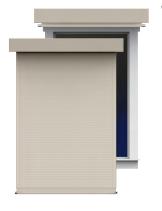

## **Roll-Up Shades and Covers**

- Doors, hallway barriers, and larger windows, deploy like a conventional window shade
- For smaller windows and doors:
  - 1) The hem bar locks into mounts that sit below the window
  - 2) Or the shade is guided by cables mounted along the frame
- The motor controls will function with a standard wall switch, wireless remote control, or by connecting to an existing alarm system

Roll-Ups mount above the windor or door

## **Mounting Options**

Above the door/ `
window frame

In the ceiling

In a soffit

With a second cosmetic cover

39 Kings Hwy, Gales Ferry, CT 06335 **Toll-Free: 888.551.4055 Sales: John Coughlin - 860.388.7494** 