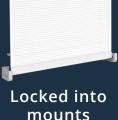

## **Roll-Up Shades and Covers**

- Doors, hallway barriers, and larger windows, deploy like a conventional window shade
- For smaller windows and doors:
  - 1) The hem bar locks into mounts that sit below the window
  - 2) Or the shade is guided by cables mounted along the frame
- The motor controls will function with a standard wall switch, wireless remote control, or by connecting to an existing alarm system